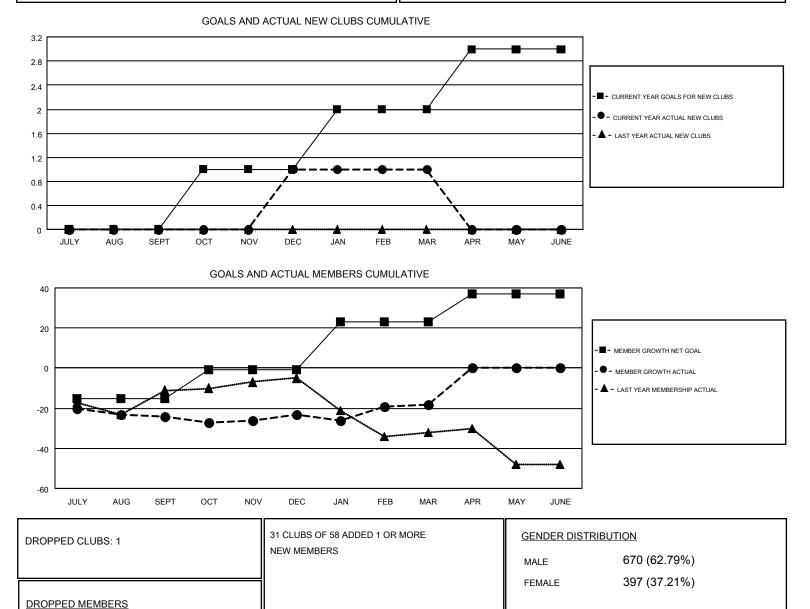

## GMT: WILLIAM PHILLIPI

GMT CA 1

Results as of: 3/31/2018

| Clubs                 |               |           |               | Members               |                           |                         |                                                    |
|-----------------------|---------------|-----------|---------------|-----------------------|---------------------------|-------------------------|----------------------------------------------------|
| RESULTS FOR 2017-2018 |               |           |               | RESULTS FOR 2017-2018 |                           |                         |                                                    |
| QUARTER               | NEW CLUB GOAL | NEW CLUBS | DROPPED CLUBS | QUARTER               | MEMBER GROWTH NET<br>GOAL | MEMBER GROWTH<br>ACTUAL | DROPPED<br>MEMBERS ACTUAL<br>(including transfers) |
| JULY/AUG/SEPT         | 0             | 0         | 0             | JULY/AUG/SEPT         | -15                       | 34                      | 54                                                 |
| OCT/NOV/DEC           | 1             | 1         | 0             | OCT/NOV/DEC           | 14                        | 52                      | 47                                                 |
| JAN/FEB/MAR           | 1             | 0         | 1             | JAN/FEB/MAR           | 24                        | 39                      | 32                                                 |
| APR/MAY/JUNE          | 1             | 0         | 0             | APR/MAY/JUNE          | 14                        | 0                       | 0                                                  |